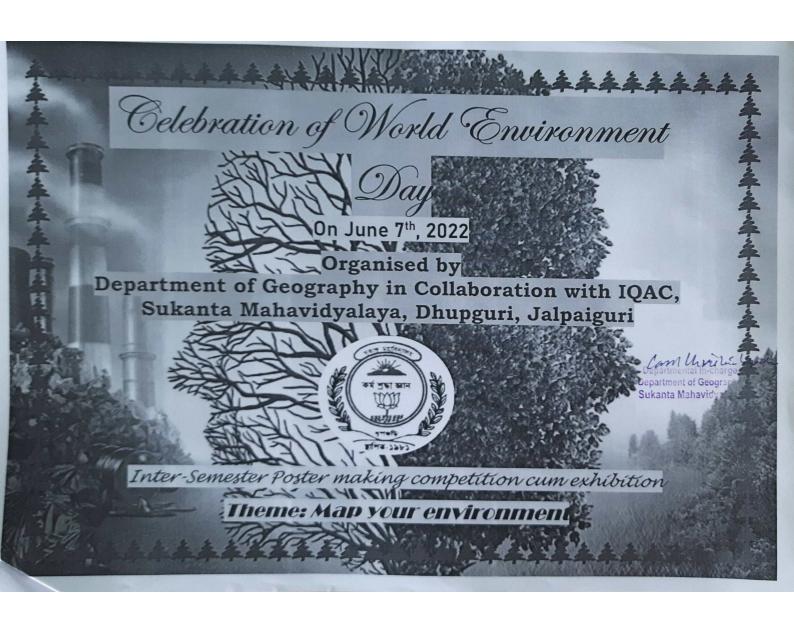

#### WORKSHOP REPORT

Name of the workshop: Inter Semester Poster Competition

Theme: Map your Environment

Date: 7<sup>th</sup> June.

A poster competition cum exhibition was held to celebrate World Environment Day on 7th June by the Department of Geography in collaboration with IQAC of the college. The Chief Patron of the event was Dr Nilangshu Shekhar Das, Principal, Sukanta Mahavidyalaya, the IQAC Coordinator was Mr. Ranjan K. Das, the Joint- Conveners were Mrs. Carol Christine Lepcha Assistant Professor and HOD and Dr. Debdip Bhattacharjee Assistant Professor, Geography Department. The occasion was graced by Dr Nirmal Chandra Roy Governing Body President, faculty members of the college as well as the students of the college. It was an inter-semester competition. The theme of the poster competition was "MAP YOUR ENVIRONMENT". The winners of the competition were -

Celebration of World Environment Day

Organised by
Department of Geography in Collaboration with IQAC,
Sukanta Mahavidyalaya, Dhupguri, Jalpaiguri
Inter-Semester Poster making competition cum exhibition on June 7th, 2022

On this Occasion an Inter-Semester Poster making competition cum exhibition will be held On 7th June, 2022

Theme

map your environment

On 7<sup>th</sup> June, 2022 At 12 noon

Theme: Map your environment