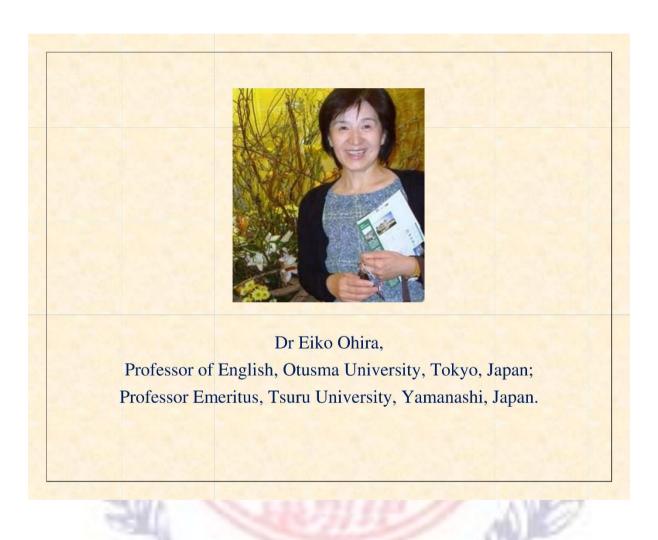

#### Extension lecture organised by the Department of English during 2021 – 2022.

Topic: Wuthering Heights: The Female Bleeding Body in an Existential Agony of

Alienation.

Speaker: Professor Eiko Ohira, Otusma University, Tokyo

Date: 4 December 2021.

https://drive.google.com/file/d/1-VNRvfViO-kpH4wrMM9l87J7G72sq7o-/view

Familiarising the audience with feminist theory, the speaker through her lecture spoke on a feminist analysis of Emily Bronte's *Wuthering Heights*. Through her discussions on Catherine, she brought in references to Sandra M. Gilbert and Susan Gubar, *The Madwoman in the Attic: The Woman Writer and the Nineteenth-Century Literary Imagination* (1979). The lecture explored feminist poems by Emily Bronte, women's desire, agony and loneliness. The lecture concluded with a comparative study of Jane of *Jane Eyre* and Catherine of *Wuthering Heights*.