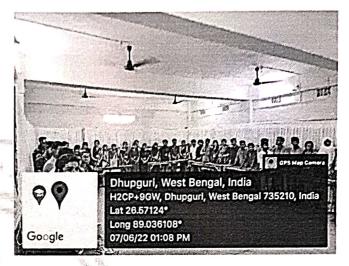

#### WORKSHOP REPORT

Name of the workshop: Inter Semester Poster Competition

Theme: Map your Environment

Date: 7<sup>th</sup> June.

A poster competition cum exhibition was held to celebrate World Environment Day on 7th June by the Department of Geography in collaboration with IQAC of the college. The Chief Patron of the event was Dr Nilangshu Shekhar Das, Principal, Sukanta Mahavidyalaya, the IQAC Coordinator was Mr. Ranjan K. Das, the Joint- Conveners were Mrs. Carol Christine Lepcha Assistant Professor and HOD and Dr. Debdip Bhattacharjee Assistant Professor, Geography Department. The occasion was graced by Dr Nirmal Chandra Roy Governing Body President, faculty members of the college as well as the students of the college. It was an inter-semester competition. The theme of the poster competition was "MAP YOUR ENVIRONMENT". The winners of the competition were -

### Pictures of poster competition

Dhupguri, West Bengal, India
H2CM+GQ4, Collego Pare, Dhupguri, West Bengal 735210,
India
Lat 26.571389\*
Long 89.03479\*
07/06/22 01:35 PM

Department of Geography Sukanta Mahavidyalaya