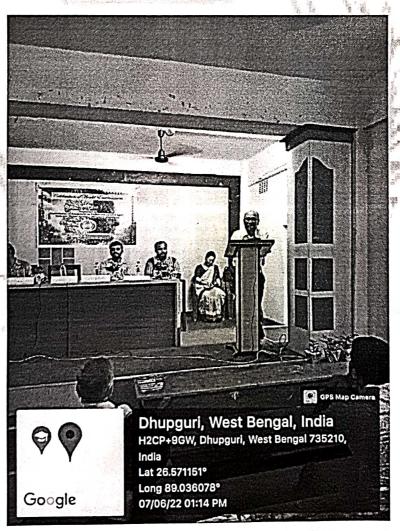

#### WORKSHOP REPORT

Name of the workshop: Inter Semester Poster Competition

Theme: Map your Environment

Date: 7<sup>th</sup> June.

A poster competition cum exhibition was held to celebrate World Environment Day on 7th June by the Department of Geography in collaboration with IQAC of the college. The Chief Patron of the event was Dr Nilangshu Shekhar Das, Principal, Sukanta Mahavidyalaya, the IQAC Coordinator was Mr. Ranjan K. Das, the Joint- Conveners were Mrs. Carol Christine Lepcha Assistant Professor and HOD and Dr. Debdip Bhattacharjee Assistant Professor, Geography Department. The occasion was graced by Dr Nirmal Chandra Roy Governing Body President, faculty members of the college as well as the students of the college. It was an inter-semester competition. The theme of the poster competition was "MAP YOUR ENVIRONMENT". The winners of the competition were -

## Programme Schedule

- > Introduction about the event by Mrs. Carol Christine Lepcha, Joint Convenor, Poster Competition & Assistant Professor, Dept. of Geography, SMV
- > Welcome speech by Chief Patron Dr. Nilangshu Sekhar Das, Principal, Sukanta Mahavidyalaya
- > Speech by Dr. Nirmal Chandra Roy, Chief guest & G.B. President
- > Speech by Mr. Ranjan Kumar Das , IQAC Coordinator, Sukanta Mahavidyalaya
- > Speech by Dr. Doli Dey, TCS, Sukanta Mahavidyalaya