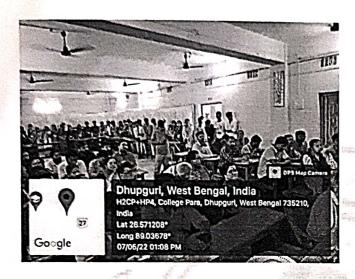

#### WORKSHOP REPORT

Name of the workshop: Inter Semester Poster Competition

Theme: Map your Environment

Date: 7<sup>th</sup> June.

A poster competition cum exhibition was held to celebrate World Environment Day on 7th June by the Department of Geography in collaboration with IQAC of the college. The Chief Patron of the event was Dr Nilangshu Shekhar Das, Principal, Sukanta Mahavidyalaya, the IQAC Coordinator was Mr. Ranjan K. Das, the Joint- Conveners were Mrs. Carol Christine Lepcha Assistant Professor and HOD and Dr. Debdip Bhattacharjee Assistant Professor, Geography Department. The occasion was graced by Dr Nirmal Chandra Roy Governing Body President, faculty members of the college as well as the students of the college. It was an inter-semester competition. The theme of the poster competition was "MAP YOUR ENVIRONMENT". The winners of the competition were -

### Pictures of poster competition

Dhupguri, West Bengal, India
H2CM+GQ4, Collego Pare, Dhupguri, West Bengal 735210,
India
Lat 26.571389\*
Long 89.03479\*
07/06/22 01:35 PM

Department of Geography Sukanta Mahavidyalaya