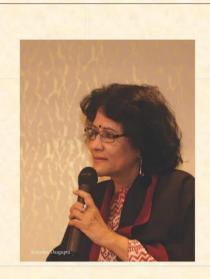

#### Extension lecture organised by the Department of English during 2021 – 2022.

Topic: Post 1947 - Postcolonial Theory and Texts.

Speaker: Professor Sanjukta Dasgupta, University of Calcutta.

Date: 30 November 2021

https://drive.google.com/file/d/1VczC21YVrOAZsLM-OJhEfRCUSKOEm7Lw/view

The speaker addressed our students explaining the socio-cultural and political dynamics of postcolonialism in theory and texts. Through a detailed discussion from Toru Dutt and Henry Louis Vivian Derozio to Salman Rushdie and Amitav Ghosh, this lecture fares ahead towards Bhabha perceiving postcolonialism as a "cross-cultural initiation" (Bhabha 9), which can be considered as the "transformation in the cultural certainties of the homogeneous, autochthonous nation" heralding the advent of hybrid forms of culture – cultural translation (Kalra 1). Professor Dasgupta emphasised that the true and perfect relationship in life and society is based on love which facilitates "freedom through cultivating a mutual sympathy" as the principle "to solve the problem of mutual relationship" and "liberate ourselves from the fetters of self and from all those passions that tend to be exclusive" (Tagore, "Freedom" 628).

Former Dean of Arts & Professor (Retd.), Department of English,

University of Calcutta;

Visiting Professor, Jagiellonian University, Krakow, Poland; Convenor, English Advisory Board, Sahitya Akademi, New Delhi.