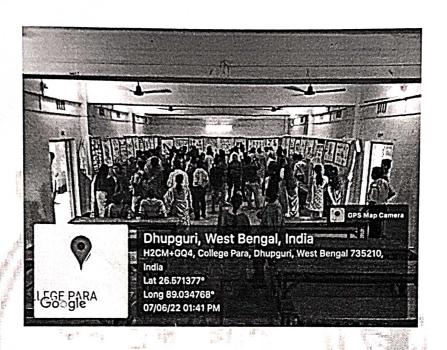

#### WORKSHOP REPORT

Name of the workshop: Inter Semester Poster Competition

Theme: Map your Environment

Date: 7<sup>th</sup> June.

A poster competition cum exhibition was held to celebrate World Environment Day on 7th June by the Department of Geography in collaboration with IQAC of the college. The Chief Patron of the event was Dr Nilangshu Shekhar Das, Principal, Sukanta Mahavidyalaya, the IQAC Coordinator was Mr. Ranjan K. Das, the Joint- Conveners were Mrs. Carol Christine Lepcha Assistant Professor and HOD and Dr. Debdip Bhattacharjee Assistant Professor, Geography Department. The occasion was graced by Dr Nirmal Chandra Roy Governing Body President, faculty members of the college as well as the students of the college. It was an inter-semester competition. The theme of the poster competition was "MAP YOUR ENVIRONMENT". The winners of the competition were -

### Pictures of poster competition

Dhupguri, West Bengal, India
H2CM+GQ4, Collego Pare, Dhupguri, West Bengal 735210,
India
Lat 26.571389\*
Long 89.03479\*
07/06/22 01:35 PM

Department of Geography Sukanta Mahavidyalaya