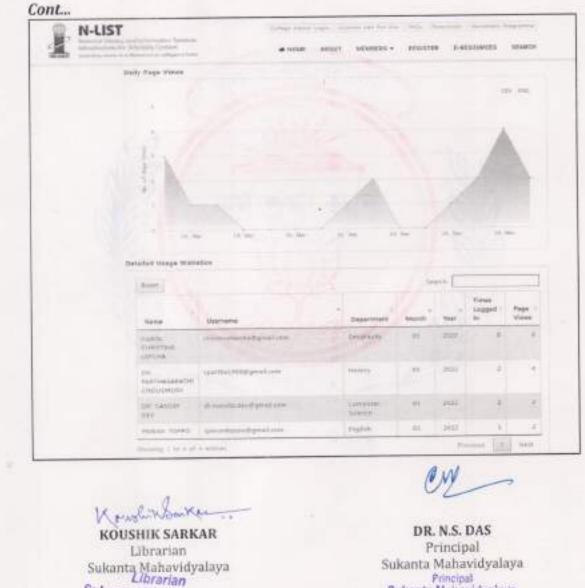

Certified e-copies of the register entries for footfall of students and teachers for consecutive 5 (five) days are attached separately.

Mousen bucken

KOUSHIK SARKAR Librarian Sukanta Mahavidyalaya *Librarian* Sukanta Mata Vidyalaya Dhupguri, Jalpaiguri.

DR. N.S. DAS Principal Sukanta Mahavidyalaya Principal Sukanta Mahavidyalaya Ohungudi, Japalgud