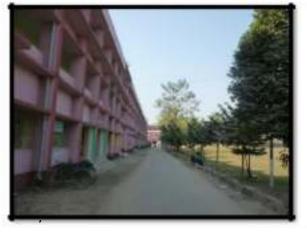

## **College Campus**

Built on the plot of 5 acres in Dhupguri, the campus of the college has three main blocks of three-storied building (basement + 2 floors)'. The main building is constitutes with Principal s Office, Office Section, Account Section, RBU-DDE' Campus, N.S.S. Unit, N.C.C. Unit, Library, Teacher s Room, Virtual Classroom, Smart Classrooms and Normal Classrooms. The Second Block consisted of Classrooms, Geography laboratory, BBA Section, Physical ' Education Section and Gymnasium, and Students Union. The third block is

the newly made Science Block which consisted of Principal s Office, Physics, Chemistry and Computer Science Laboratories with other facilities.

The college also has a playground for organizing sports and cultural programs.