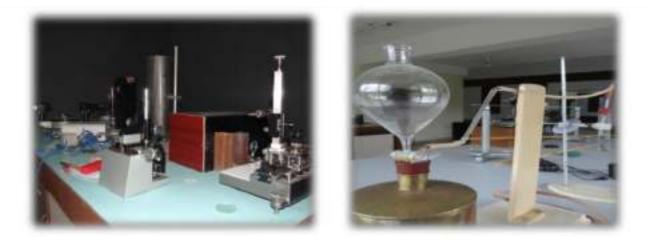

## Laboratory Rooms

The college recently relocates its Physics, Chemistry and Computer Science laboratory rooms to the newly created Science Building with adequate and updated lab equipments. Also the Geography Laboratory enhances its equipments for better teaching for the students.