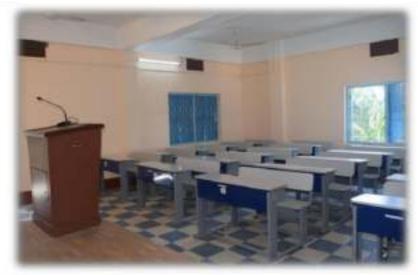

### Creation of Classrooms (Including Technology enabled Classrooms)

Using RUSA fund, the College has built 5 Smart Class rooms i.e. Room No. 22, 23, 24, 25 and 26. In these Smart Class rooms the students will have audio-video facility as well as other E-Learning facilities. We have observed that the students are very much interested to attend those classes and they are much more regular now. Building of such Smart Class rooms in our College which is placed in a rural region could not be possible without the financial support of RUSA.

## Smart Classrooms

In the session 2016-2017, the college has introduced 5 (five) New Smart Classrooms enhanced with technological equipments for the purpose of better learning and teaching.