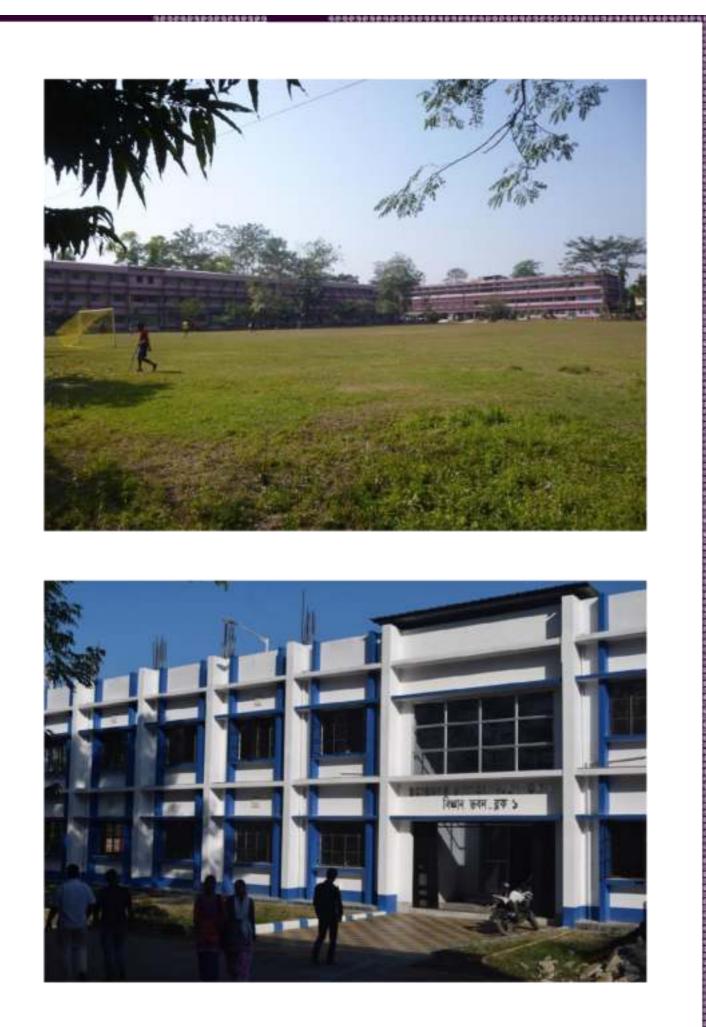

## **College Campus**

Built on the plot of 5 acres in Dhupguri, the campus of the college has three main blocks of three-storied building (basement + 2 floors)'. The main building is constitutes with Principal s Office, Office Section, Account Section, RBU-DDE' Campus, N.S.S. Unit, N.C.C. Unit, Library, Teacher s Room, Virtual Classroom, Smart Classrooms and Normal Classrooms. The Second Block consisted of Classrooms, Geography laboratory, BBA Section, Physical ' Education Section and Gymnasium, and Students Union. The third block is

the newly made Science Block which consisted of Principal s Office, Physics, Chemistry and Computer Science Laboratories with other facilities.

The college also has a playground for organizing sports and cultural programs.