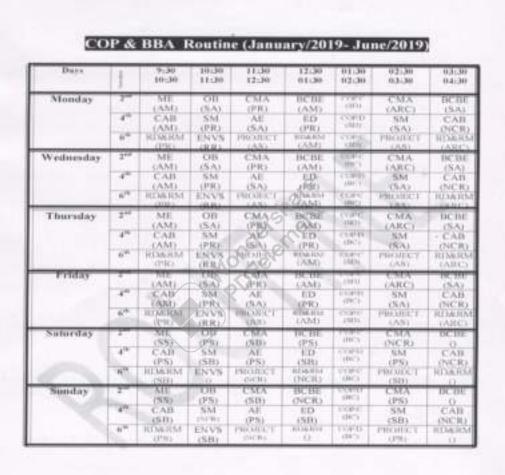

#### **COP CERTIFICATE & DIPLOMA Programme**

| Program Name      | Course code | Course Name                           |
|-------------------|-------------|---------------------------------------|
| COP CERTIFICATE & |             |                                       |
| DIPLOMA           | PAPER 1     | FUNDEMENTAL                           |
|                   | PAPER 2     | OPERATING SYSTEM                      |
|                   | PAPER 3     | DATABASE MANAGEMENT                   |
|                   | PAPER 4     | PRACTICAL ASSIGNMENT                  |
|                   | PAPER 5     | ON THE JOB TRANING                    |
|                   | PAPER 6     | INTRODUCTION TO PROGRAMMING USING 'C' |
|                   | PAPER 7     | INTRODUCTION TO DESKTOP PUBLISHING    |
|                   | PAPER 8     | INTRODUCTION TO NETWORKING & INTERNET |
|                   | PAPER 9     | PRACTICAL ASSIGNMENT                  |
|                   | PAPER 10    | EVELUATION (INDUSTRIAL LECTURE)       |
|                   |             | EVELOATION (INDOSTRIAL LECTORE)       |