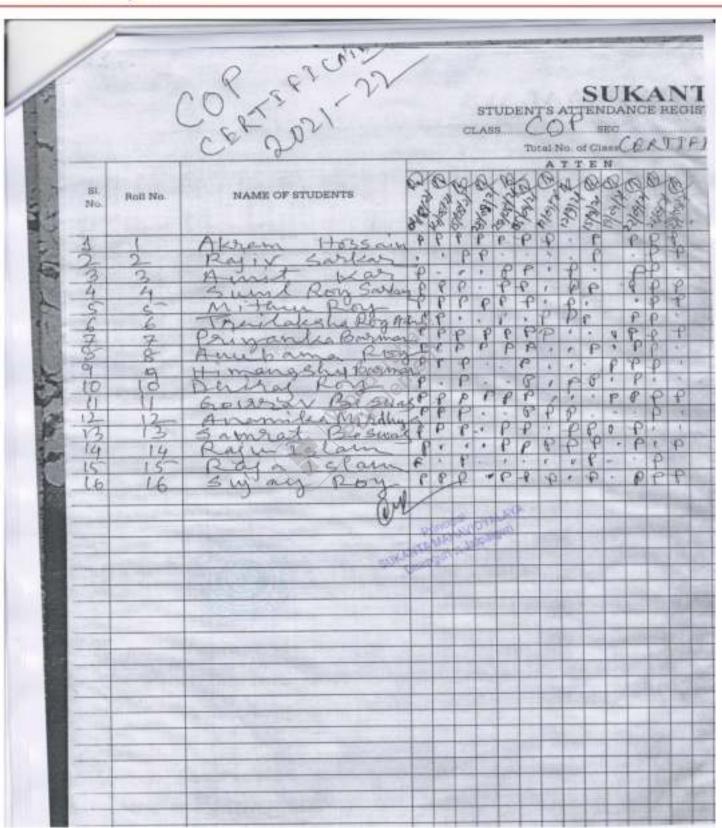

## SUKANTA MAHAV

NAAC Accredited with Grade B

(A Govt. Aided College, Permanently Affiliated to North Bengal University Enlisted Under Sec. 2(F) and 12(B) of the U.G.C. Act. 1956]

Pio/Ph.: (91)-(03563) 250067, 8436238671(O), Principal-9474390840, 9800783224 (M)

e-mail: eukantamahavidyalaya@gmail.com website: www.aukantamahavidyalaya.ac.in

From The Principal:

Re.:

dt.:

Wondershare PDFelement

|           |          | 2021-22                          |      |        | c    |          |     | (     | tal           | No.       | TEN<br>of CI | NDA<br>SEC. | NO   | A        | EG      | 115  |
|-----------|----------|----------------------------------|------|--------|------|----------|-----|-------|---------------|-----------|--------------|-------------|------|----------|---------|------|
| SL<br>No. | Roll No. | NAME OF STUDENTS                 | B100 | Suco B | 中である | からる      | るが本 | BYS/S | 1/109/2, 17 > | 1 Bec/ole | H (C) CYLOS  | 100/2       | 0000 | C140, 18 | and the | BX.X |
| 120       | 23       | Rulinga Khatun<br>Suprina Sarkar | 1    | 0.0    | 1000 | P        | 9   | 100   | 9             | 99        | 99           | P           | P    | 9 9      | 9 9     | 1    |
|           |          | OM.                              |      | 3 2 3  | 07   | ni<br>me | 4   |       |               |           |              |             |      |          |         |      |
|           |          | 10,50                            |      |        |      |          |     |       |               |           |              |             |      |          |         |      |
|           |          |                                  |      |        |      |          |     |       |               |           |              |             |      |          |         |      |
|           |          |                                  |      |        |      |          |     |       |               |           |              |             |      |          |         |      |
|           |          |                                  |      |        |      |          |     |       |               | 30        |              |             |      |          |         |      |
|           |          |                                  |      |        |      |          |     |       | 100           |           |              |             |      |          |         |      |
|           |          |                                  |      |        |      |          |     |       |               |           |              |             |      |          |         | 100  |
|           |          |                                  |      |        |      |          |     |       |               |           |              |             |      |          |         |      |