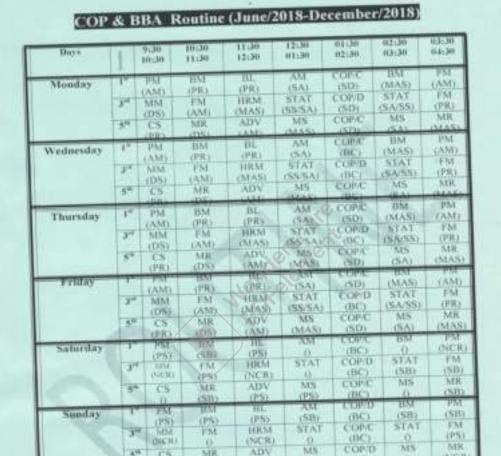

#### **COP CERTIFICATE & DIPLOMA Programme**

| Program Name      | Course code | Course Name                           |
|-------------------|-------------|---------------------------------------|
| COP CERTIFICATE & |             |                                       |
| DIPLOMA           | PAPER 1     | FUNDEMENTAL                           |
|                   | PAPER 2     | OPERATING SYSTEM                      |
|                   | PAPER 3     | DATABASE MANAGEMENT                   |
|                   | PAPER 4     | PRACTICAL ASSIGNMENT                  |
|                   | PAPER 5     | ON THE JOB TRANING                    |
|                   | PAPER 6     | INTRODUCTION TO PROGRAMMING USING 'C' |
|                   | PAPER 7     | INTRODUCTION TO DESKTOP PUBLISHING    |
|                   | PAPER 8     | INTRODUCTION TO NETWORKING & INTERNET |
|                   | PAPER 9     | PRACTICAL ASSIGNMENT                  |
|                   | PAPER 10    | EVELUATION (INDUSTRIAL LECTURE)       |
|                   |             | EVELOATION (INDOSTRIAL LECTORE)       |