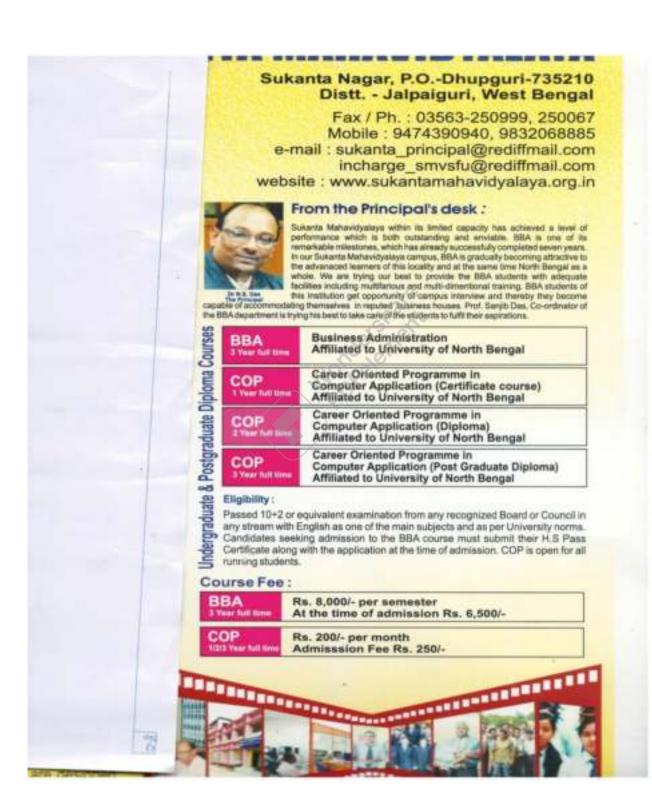

### Career Oriented Guidance and Counseling Programs

The objective of the scheme is to introduce career and market-oriented, skill enhancing add-on courses that have utility for job, self-employment and empowerment of the students. At the end of three years, the students will be equipped with a Certificate/Diploma/Advanced diploma in an add-on orientation course along with a conventional degree in Science/Arts/Commerce. The Institutions should offer a wide range of career-oriented subjects in various related areas. Some of the indicative courses for Science stream could be Information and Computer technology, Refrigeration, Biotechnology, Hospital Waste Disposal Management and Sericulture etc.

It is a comprehensive, developmental program designed to assist individuals in making and implementing informed educational and occupational choices. A career guidance and counseling program develops an individual's competencies in self-knowledge, educational and occupational exploration, and career planning.

Career guidance and counseling programs help individuals acquire the knowledge, skills, and experience necessary to identify options, explore alternatives and succeed in society.

Career Guidance is a counseling programme designed to help students choose the right career path based on their educational and professional choices. It is a qualitative and quantitative assessment of the knowledge, skills, information, and experience to identify career options available.

In India, awareness, and information about various career options available to students passing out of school are limited. The culture of going to a career advisor is almost non-existent.

According to a recent survey, 93 percent of students were aware of less than ten career options like engineering, medicine, law, finance, IT etc. In contrast, there are more than 250 career options available today. In other words, the awareness levels of many career options are very low in the majority of students.

A career advisor or counsellor is an expert in exploring students' skill sets and interest levels and suggesting a balanced solution combining the merits of both.

The career advisor relies on career interest or aptitude tests as part of the discovery process to identify factors influencing career interests, abilities, and values. In essence, a career advisor sets realistic career goals for each student.

#### **COP CERTIFICATE & DIPLOMA Programme**

| Program Name      | Course code | Course Name                           |
|-------------------|-------------|---------------------------------------|
| COP CERTIFICATE & |             |                                       |
| DIPLOMA           | PAPER 1     | FUNDEMENTAL                           |
|                   | PAPER 2     | OPERATING SYSTEM                      |
|                   | PAPER 3     | DATABASE MANAGEMENT                   |
|                   | PAPER 4     | PRACTICAL ASSIGNMENT                  |
|                   | PAPER 5     | ON THE JOB TRANING                    |
|                   | PAPER 6     | INTRODUCTION TO PROGRAMMING USING 'C' |
|                   | PAPER 7     | INTRODUCTION TO DESKTOP PUBLISHING    |
|                   | PAPER 8     | INTRODUCTION TO NETWORKING & INTERNET |
|                   | PAPER 9     | PRACTICAL ASSIGNMENT                  |
|                   | PAPER 10    | EVELUATION (INDUSTRIAL LECTURE)       |
|                   |             | EVELOATION (INDOSTRIAL LECTORE)       |