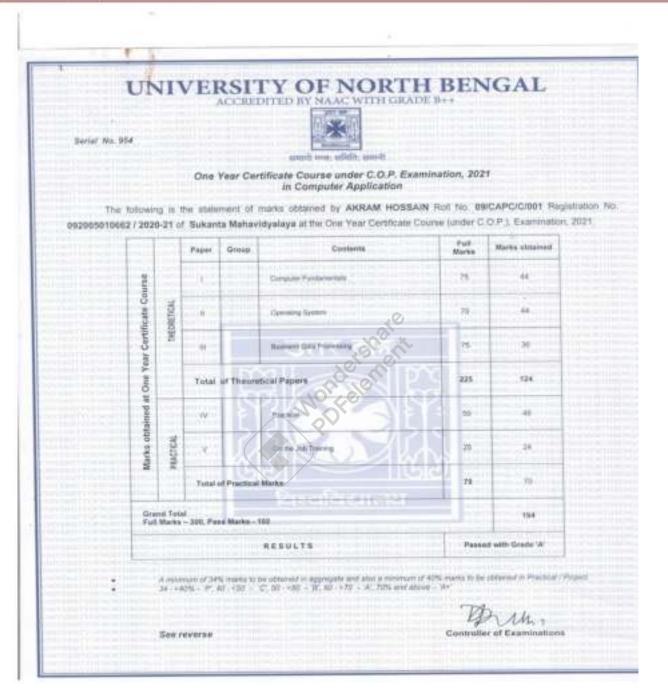

### UNIVERSITY OF NORTH BENGAL

ACCREDITED BY NAAC WITH GRADE B++

Serial No. 956

धमानी मन्त्र: समिति: समानी

One Year Certificate Course under C.O.P. Examination, 2021 in Computer Application

The following is the statement of marks obtained by AMIT KAR Roll No. 09/CAPC/C/003 Registration No. 09/2005010655 / 2020-21 of Sukanta Mahavidyalaya at the One Year Certificate Course (under C.O.P.), Examination, 2021.

|                                                                                                                                                                                                                                                                                                                                                                                                                                                                                                                                                                                                                                                                                                                                                                                                                                                                                                                                                                                                                                                                                                                                                                                                                                                                                                                                                                                                                                                                                                                                                                                                                                                                                                                                                                                                                                                                                                                                                                                                                                                                                                                                |            | Paper   | Group       | Contents                 | Full<br>Marks | Marks obtained  |
|--------------------------------------------------------------------------------------------------------------------------------------------------------------------------------------------------------------------------------------------------------------------------------------------------------------------------------------------------------------------------------------------------------------------------------------------------------------------------------------------------------------------------------------------------------------------------------------------------------------------------------------------------------------------------------------------------------------------------------------------------------------------------------------------------------------------------------------------------------------------------------------------------------------------------------------------------------------------------------------------------------------------------------------------------------------------------------------------------------------------------------------------------------------------------------------------------------------------------------------------------------------------------------------------------------------------------------------------------------------------------------------------------------------------------------------------------------------------------------------------------------------------------------------------------------------------------------------------------------------------------------------------------------------------------------------------------------------------------------------------------------------------------------------------------------------------------------------------------------------------------------------------------------------------------------------------------------------------------------------------------------------------------------------------------------------------------------------------------------------------------------|------------|---------|-------------|--------------------------|---------------|-----------------|
|                                                                                                                                                                                                                                                                                                                                                                                                                                                                                                                                                                                                                                                                                                                                                                                                                                                                                                                                                                                                                                                                                                                                                                                                                                                                                                                                                                                                                                                                                                                                                                                                                                                                                                                                                                                                                                                                                                                                                                                                                                                                                                                                |            | 7.      | OFFI I      | Computer Functionantials | 76            | 64              |
|                                                                                                                                                                                                                                                                                                                                                                                                                                                                                                                                                                                                                                                                                                                                                                                                                                                                                                                                                                                                                                                                                                                                                                                                                                                                                                                                                                                                                                                                                                                                                                                                                                                                                                                                                                                                                                                                                                                                                                                                                                                                                                                                | MEDRETICAL |         |             | Operating System         | 78            | 46              |
| 100                                                                                                                                                                                                                                                                                                                                                                                                                                                                                                                                                                                                                                                                                                                                                                                                                                                                                                                                                                                                                                                                                                                                                                                                                                                                                                                                                                                                                                                                                                                                                                                                                                                                                                                                                                                                                                                                                                                                                                                                                                                                                                                            | TREE       | m.      |             | Marine Children          | 76            | 33              |
|                                                                                                                                                                                                                                                                                                                                                                                                                                                                                                                                                                                                                                                                                                                                                                                                                                                                                                                                                                                                                                                                                                                                                                                                                                                                                                                                                                                                                                                                                                                                                                                                                                                                                                                                                                                                                                                                                                                                                                                                                                                                                                                                |            | Total   | of Theore   | hcal Papers              | 225           | 143             |
|                                                                                                                                                                                                                                                                                                                                                                                                                                                                                                                                                                                                                                                                                                                                                                                                                                                                                                                                                                                                                                                                                                                                                                                                                                                                                                                                                                                                                                                                                                                                                                                                                                                                                                                                                                                                                                                                                                                                                                                                                                                                                                                                |            | IV      | 1           | FILE                     | 50            | 44              |
| and the continue of the contin | SACTELL    | ×       | W           | Distribution Thereing    | 25            | ap .            |
|                                                                                                                                                                                                                                                                                                                                                                                                                                                                                                                                                                                                                                                                                                                                                                                                                                                                                                                                                                                                                                                                                                                                                                                                                                                                                                                                                                                                                                                                                                                                                                                                                                                                                                                                                                                                                                                                                                                                                                                                                                                                                                                                |            | Total o | f Practical | Marks                    | 75            | 67              |
| irand 1<br>uli Ma                                                                                                                                                                                                                                                                                                                                                                                                                                                                                                                                                                                                                                                                                                                                                                                                                                                                                                                                                                                                                                                                                                                                                                                                                                                                                                                                                                                                                                                                                                                                                                                                                                                                                                                                                                                                                                                                                                                                                                                                                                                                                                              |            |         | s Marka – 1 | 02                       | 200           | 210             |
|                                                                                                                                                                                                                                                                                                                                                                                                                                                                                                                                                                                                                                                                                                                                                                                                                                                                                                                                                                                                                                                                                                                                                                                                                                                                                                                                                                                                                                                                                                                                                                                                                                                                                                                                                                                                                                                                                                                                                                                                                                                                                                                                | 1,1        |         |             | RESULTS                  | Passed        | with Grade 'A+' |

A renament of 34% marks to be obtained in aggregate and also a renament of 40% marks to be obtained in Practical (Project, 34 < 40% - 17 40 < 50 - 10, 50 < 60 - 17, 60 < 70 - 14, 70% and above - 14\*

See reverse

Controller of Examinations

My

@m

NAAC Accredited with Grade I

(A Govt. Aided College, Permanently Affiliated to North Bengal University Enlisted Under Sec. 2(F) and 12(B) of the U.G.C. Act. 1956]

Pax/Ph.: (91)-(03563) 250067, 0436238571(O), Principal-9474390940, 9800783224 (M)