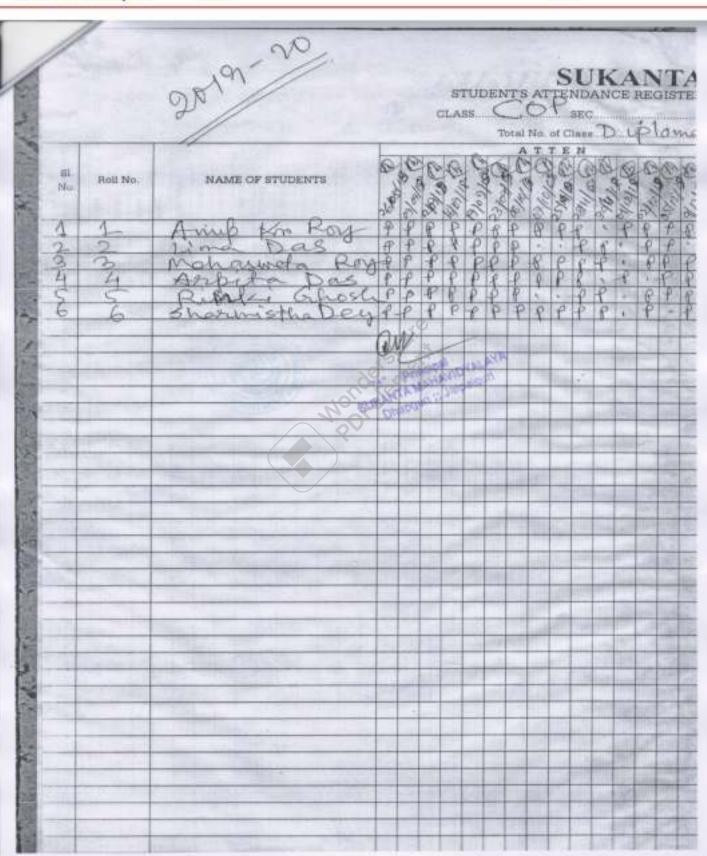

## SUKANTA MAI

NAAC Accredited with Grade B

(A Govt. Aided College, Permanently Affiliated to North Bengal University Enlisted Under Sec. 2(F) and 12(B) of the U.G.C. Act. 1956]

Flox/Ph.: (91)-(03563) 250067, 8436238571(O), Principal-9474390840, 9800783224 (M)

e-mail: eukantamahavidyalaya@gmail.com website: www.aukantamahavidyalaya.ac.in

From The Principal:

Re.:

dt.:

Wondershare PDFelement

|               | 2019               | )       | sui      | KA  | NT<br>SUBJ | STUE   | DENT     | SATI | AVI | ANCE | REG | IST      |
|---------------|--------------------|---------|----------|-----|------------|--------|----------|------|-----|------|-----|----------|
| Serial No.    | NAME OF STUDENTS   | Rot No  | Roll No. | S.  | S.         | By 120 | 10 13/18 | 218  | Be  | 14/8 | BC. | 30       |
|               | CCP/               | De      | plo      | inc |            | Co     | in       | C    | 20  | 18   | - 1 |          |
| 1.            | TAPASH BHOWMIK     | 2       |          | +   | 7          | (5)    |          | P    |     | P    | P   | 1        |
| 20            | LOHIT KAMAL GOSWAM | 3       |          | 4   | 1          | 11     |          | P    | P   | P    | P   | 1        |
| 30            | SAU TIENAS         | 4       |          | P   |            | 4      | P        | P    |     | 100  | P   | F        |
| 4.            | SUSMITA DAS        | 5       |          | Ť   |            | P      | r        | P    | P   |      | P   | F        |
| 5.            | Mahabul Alana      | <u></u> |          | ₽   | P          | P      | R        | ₽    | P   | P    | P   | 0        |
|               |                    |         |          | de  |            |        |          |      |     |      |     | İ        |
| -             |                    |         | .6       |     | -          |        | -        |      |     | -    |     | H        |
| $\neg$        | (3/4)              | .03     | 100      |     |            |        |          |      |     |      |     | ┢        |
| $\neg$        |                    | 14      | X        |     |            |        |          |      |     |      |     | T        |
|               |                    | (6)     |          |     |            |        |          |      |     |      |     | T        |
|               |                    |         |          |     |            |        |          |      |     |      | 1   | T        |
|               |                    | /       |          |     |            |        |          |      |     |      |     | T        |
|               |                    |         |          |     |            |        |          |      |     |      |     |          |
|               |                    |         |          |     |            |        |          |      |     |      |     | Т        |
| $\neg$        |                    |         |          |     |            |        |          |      |     |      |     | ✝        |
| $\neg$        |                    |         |          |     |            |        |          |      |     |      |     | T        |
| _             |                    |         |          |     |            |        |          |      |     |      |     | $\vdash$ |
| -             |                    |         |          |     | _          |        |          |      |     |      |     | +        |
| $\rightarrow$ |                    |         |          |     |            |        |          |      |     |      | _   | +        |
| $\rightarrow$ |                    |         |          |     |            | -      |          |      |     |      | _   | t        |
| -             |                    | -       |          | _   |            |        |          |      |     | -    |     | $\vdash$ |
| -             |                    |         | -        |     |            | _      |          |      |     | -    |     | $\vdash$ |
| -             |                    |         |          |     |            | -      |          |      |     |      |     | +        |
| -             |                    |         | -        |     |            |        | -        |      | -   |      | -   | +        |
| -             |                    |         |          |     | -          | _      |          | -    |     | -    |     | -        |
| -             |                    |         |          |     |            | -      | -        | -    | _   | _    |     | -        |
| _             |                    |         |          |     |            |        |          |      |     |      |     |          |